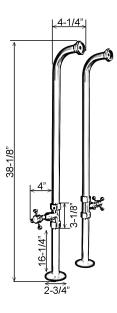

## 4502MC-37

Dimensions are nominal and may vary. Dimensions and specifications subject to change without notice.

# Features:

- ▶ Designed for use with wall mount faucets
- ► Available in 3 sizes: 31-7/8", 34-3/4", and 38-1/8" (#4502MC-31, #4502MC-34, and #4502MC-37)
- ► 3-¾" of height is under floor
- ► Heavy duty 1" brass pipe
- ▶¾" IP
- ► Reach is 4-1/2"
- ► Quarter turn shut-off valves included
- ► Metal cross handles have porcelain buttons
- ▶ Decorative floor escutcheons add finishing touch