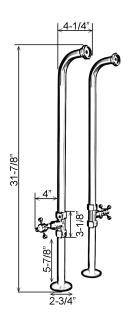

# 4502MC-31

# Features:

- ▶ Designed for use with wall mount faucets
- ► Available in 3 sizes: 31-7/8", 34-3/4", and 38-1/8" (#4502MC-31, #4502MC-34, and #4502MC-37)
- ► 3-¾" of height is under floor
- ► Heavy duty 1" brass pipe
- ▶¾" IP
- ► Reach is 4-1/2"
- ► Quarter turn shut-off valves included
- ► Metal cross handles have porcelain buttons
- ▶ Decorative floor escutcheons add finishing touch