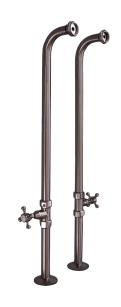

# FREESTANDING TUB SUPPLIES

Cat. No. 4502MC

Overall Height: 31-7/8" Overall Height: 34-3/4" Overall Height: 38-1/8"

# Features:

- ▶ Designed for use with wall mount faucets
- ► Available in 3 sizes: 31-7/8", 34-3/4", and 38-1/8" (#4502MC-31, #4502MC-34, and #4502MC-37)
- ► 3-¾" of height is under floor
- ► Heavy duty 1" brass pipe
- ▶¾" IP
- ► Reach is 4-1/2"
- ► Quarter turn shut-off valves included
- ► Metal cross handles have porcelain buttons
- ▶ Decorative floor escutcheons add finishing touch