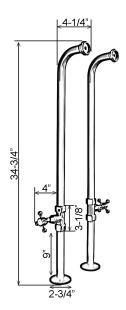

## 4502MC-34

# Features:

- ▶ Designed for use with wall mount faucets
- ► Available in 3 sizes: 31-7/8", 34-3/4", and 38-1/8" (#4502MC-31, #4502MC-34, and #4502MC-37)
- ► 3-¾" of height is under floor
- ► Heavy duty 1" brass pipe
- ▶¾" IP
- ► Reach is 4-1/2"
- ► Quarter turn shut-off valves included
- ► Metal cross handles have porcelain buttons
- ▶ Decorative floor escutcheons add finishing touch